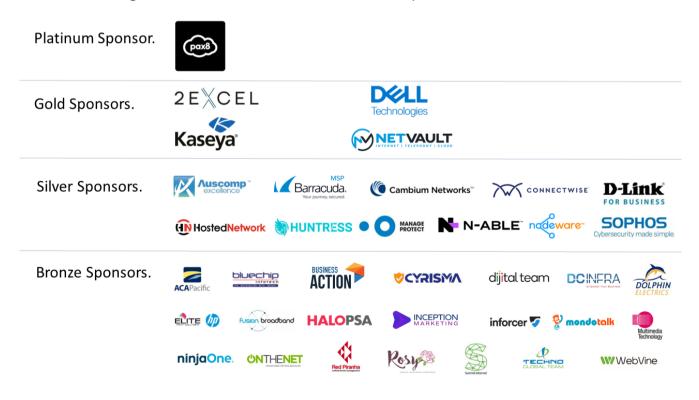

# **Our Sponsors**

# Sponsorship Levels

SMBiT Professionals offers term Sponsorship across 4 levels; Platinum, Gold, Silver and Bronze.

The table below outlines Sponsorship features by level. Visit <u>www.smbitpro.org</u> to view our current Sponsors.